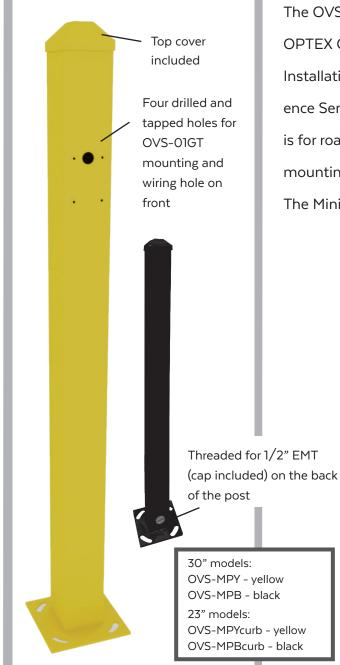

## **OVS-MP**

## Mini Post for the OVS-01GT & CC Vehicle Presence Sensors

The OVS-MP is a sturdy Mini Post specially designed for the OPTEX OVS-01GT and OVS-01CC Vehicle Presence Sensors. Installation is easy with the OVS-MP. The Vehicle Presence Sensor mounts at the proper height. The 30" model is for road surfaces, and the 23" model is for island or curb mounting. No more ground loops, no more concrete cutting. The Mini Post is Powder Coated, tougher than paint.