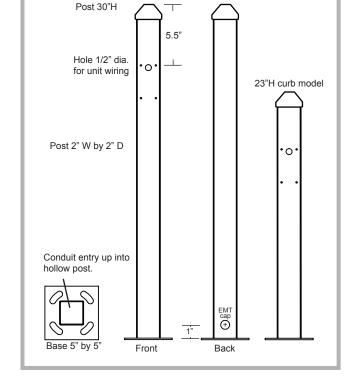

## **OVS-MP**

## Mini Post for the OVS-01GT & CC Vehicle Presence Sensors

The OVS-MP is a sturdy Mini Post specially designed for the OPTEX OVS-01GT and OVS-01CC Vehicle Presence Sensors. Installation is easy with the OVS-MP. The Vehicle Presence Sensor mounts at the proper height. The 30" model is for road surfaces, and the 23" model is for island or curb mounting. No more ground loops, no more concrete cutting. The Mini Post is Powder Coated, tougher than paint.